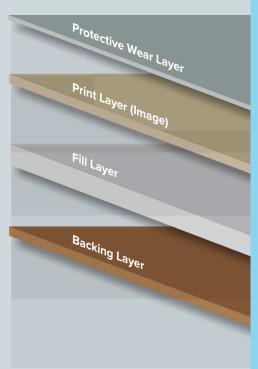

### Luxury Vinyl Tile (LVT)

is composed of PVC vinyl layers, a realistic 3D photo layer, and an extremely durable protective layer. It's made to look like wood or stone. so there are a lot of options to choose from. Unlike Vinyl sheeting, Luxury Vinyl Tile comes in tile or planks that are easy to install and replace.

**LVT's** thin *"protective wear* layer" must be cleaned & maintained to prevent damage. **Regular use of products in the** Maxim<sup>®</sup> LVT Floor Care line will cover all LVT maintenance needs.