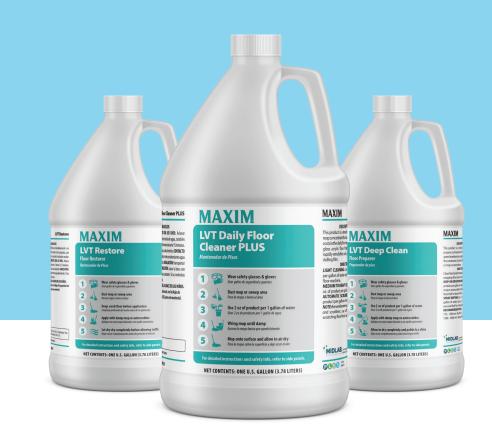

## MAXIM **LVT Daily Floor Cleaner PLUS** antenedor de Pisos

ng mop until dam

NET CONTENTS: ONE U.S. GALLON (3.78 LITERS)

## **LVT Daily Floor Cleaner PLUS Cleans, Restores & Protects**

LVT Daily Floor Cleaner PLUS is designed to restore damaged floor surfaces while also providing protection & restoration of micro scratches with daily use.

## MAXIM® **LVT Deep Clean Deep Cleaning & Surface Preparation**

MAXIM®

**LVT Deep Clean** penetrates deeply to remove ground in soils in preparation of floor prior to the application of LVT Restore.

- Safe for use on ALL floor surfaces.
- Penetrates ground in stains for easy removal.
- Excellent cleaner for high traffic areas.

# **LVT Restore Restorer & Rejuvenator**

• Restores to like-new, matte appearance.

• Resists abrasions and soiling.

• Superior adhesion.