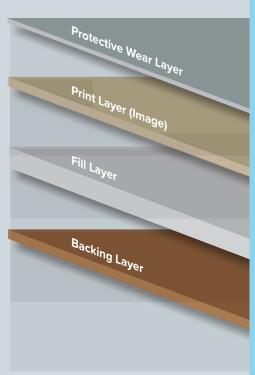

#### Luxury Vinyl Tile (LVT)

is composed of PVC vinyl layers, a realistic 3D photo layer, and an extremely durable protective layer. It's made to look like wood or stone, so there are a lot of options to choose from. Unlike Vinyl sheeting, Luxury Vinyl Tile comes in tile or planks that are easy to install and replace.

LVT's thin *"protective wear layer"* must be cleaned & maintained to prevent damage. Regular use of products in the Maxim<sup>®</sup> LVT Floor Care line will cover all LVT maintenance needs.