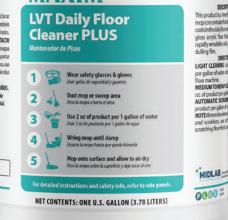

#### MAXIM LVT Daily Floor Cleaner PLUS

Mantenedor de Pisos

MAXIM

This product is a inel mop concentrate fau costs in the daily form gloss acrylic floor fail rapidly emulsifies soli dulling film.

LIGHT CLEANING is per gallon of water at floor machine. MEDIUM TOHENYOU oz. of product per gan AUTOMATIC SCINEE product per galand it MOTE: Remembershees and scrubbers, us at scrutching floor finds to

MIDLAB

NET CONTENTS: ONE U.S. GALLON (3.78 LITERS)