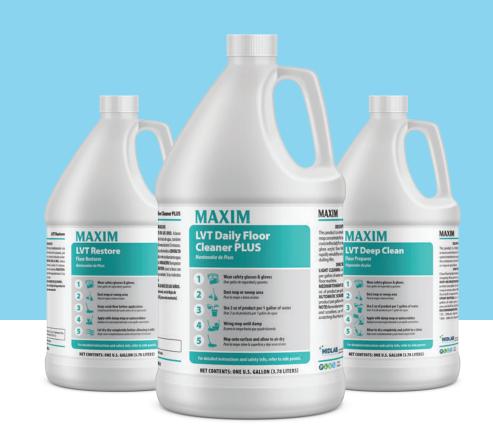

## MAXIMIZE Your Floor Care Program With Midlab's New LVT Product Lineup!

From the experts at Midlab<sup>®</sup>, Maxim<sup>®</sup> is proud to introduce our complete LVT Floor Care Program for cleaning, maintaining, and restoring luxury vinyl tile floors!

## MAXIM **LVT Daily Floor Cleaner PLUS**

**Cleans, Restores & Protects** 

LVT Daily Floor Cleaner PLUS is designed to restore damaged floor surfaces while also providing protection & restoration of micro scratches with daily use.

### **LVT Deep Clean Deep Cleaning & Surface Preparation**

**LVT Deep Clean** penetrates deeply to remove ground in soils in preparation of floor prior to the application of LVT Restore.

- Safe for use on ALL floor surfaces.
- Penetrates ground in stains for easy removal.
- Excellent cleaner for high traffic areas.

NET CONTENTS: ONFILS. GALLON (3.78 LITERS

IDLAB ==

**LVT Restore** restores scratched and damaged surfaces with a durable matte coating designed to resist scratches & abrasions.

• Restores to like-new, matte appearance.